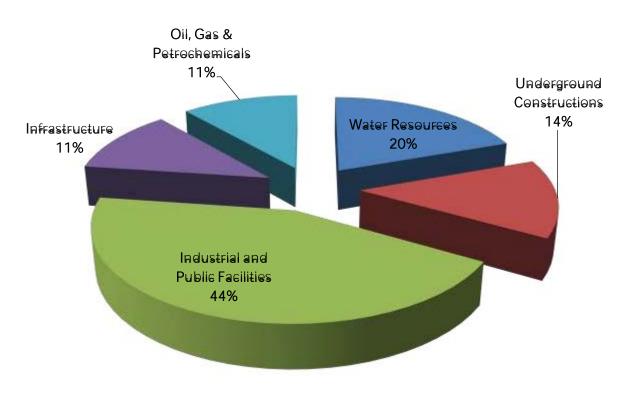

Refineries and Petrochemical Complexes

**Infrastructure & Transportation**: Bridges, Highways, Railways, Underground Urban Railway Network (Metro), Harbor and Port Constructions, Reclamation of Land from Sea and Earth Works







an Hydro Yower Plant Sen





Shiraz Olbon Underground Rolway (Meho



Out-and Darn Pointenia Statistic

induitiol Camples

## Projects Map



Bamrah Construction Company has successfully completed over 40 large scales and national level project in different regions of the country and is now looking to expand its domain of operations to GCC, CIS, Africa and other selected international regions. Please take a moment to acquaint yourself with our projects and services.

## Projects Distribution (Number of Projects)



## Projects Distribution (Contract Amounts)



## Water Resources



Qualified as a Grade One Contractor in Water Resources, Bamrah has displayed an impressive track record of successfully executing Construction and EPC contracts for implementation of Dams, Hydroelectric and Hydraulic Structures, Hydro Power Plants, Water and Wastewater Treatment Plants, Pump Stations, Reservoirs, Water Diversion Tunnels, Pipelines and Supply Network for Water and Sewers. Please take the time to explore some of our Projects.

| 7                 | 6                                                   | б                | 4                                        | ω                                      | 2                                 |                       | No.                                 |                           |
|-------------------|----