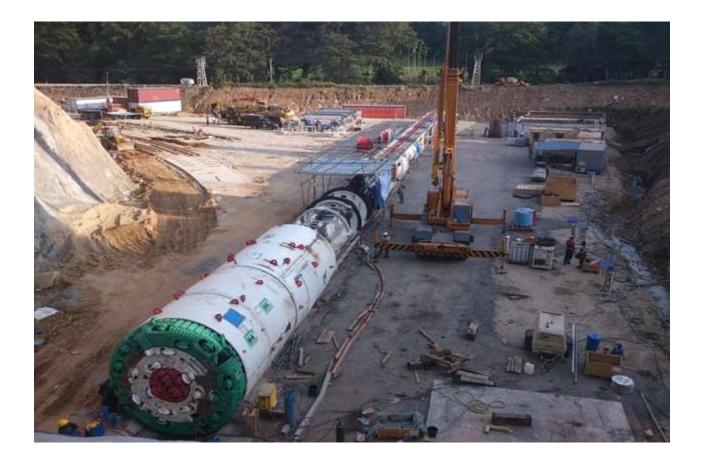

ilrace Tunnel
- **CLIENT:** Farab Company
- CONTRACT AMOUNT: 18,950,000 US Dollars
- LOCATION: Sri Lanka
- CONSULTANT: Mahab Ghods Consulting Engineers POYRY Energy Limited
- COMMENCEMENT DATE: 2013
- **PROJECT STATUS:** Completed

### **TECHNICAL INFORMATION:**

Tailrace Tunnel of Uma Oya Multipurpose Development Project was awarded as a procurement and construction contract. Scope of work of Tailrace Tunnel Project Contract consists of:

- Excavation of access portal
- Construction of Tailrace Tunnel with Double Shield TBM in gneiss rock, including temporary
  - o Tunnel Length: 3,600 meters
  - o Tunnel Diameter: 4.30 meters

supports and permanent linings :

• Construction of cut and cover concrete outflow structure and gate chamber

# Uma Oya Multipurpose Project | Tailrace Tunnel







### **GENERAL INFORMATION:**

- **PROJECT NAME:** Shiraz Urban Underground Railway
- CLIENT: Shiraz Urban Railway Organization
- **CONTRACT AMOUNT:** 91,764,350 US Dollars
- LOCATION: Shiraz, Fars Province, Iran
- **CONSULTANT:** Omran Mohit Zist Consulting Engineers
- COMMENCEMENT DATE: 2002
- **PROJECT STATUS:** Completed

### **TECHNICAL INFORMATION:**

The scope of the project consisted of construction of metro stations' structures and tunnels of Shiraz urban railway network including:

- Construction of cut-off walls and excavation of 10 stations
- Construction of the metro stations with approximate dimensions of each station: Length=100 meters, Width = 20 meters, Height =16 meters
- Construction of two parallel tunnels, each 12.5 kilometers long with internal diameter of 6 meters