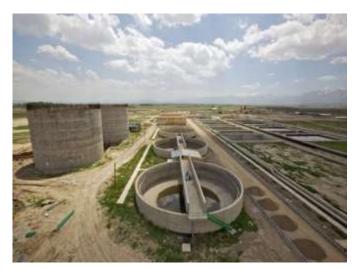

ning tanks for primary sludge and excess sludge are thickened separated
  - Sludge digestion through two huge anaerobic digesters with draft tube mixers
  - Digester bio gas collection system with gas storage tank & gas purification accessories
  - Gas flares
  - Gas boiler system to supply hot water for heating of digester
  - Instrumentation and PLC control system
  - Electrical supply system
- Design and implementation of electrical, mechanical, control and instrumentation utilities
- Design and construction of structures and site drainage system
- Landscaping
- o Major Civil Quantities:
  - Excavation: 260,000 cubic meters
  - Concrete: 40,000 cubic meters
  - Form Work: 100,000 cubic meters
  - Rebar: 4,300 tons
- O Manpower per day: 210.000 (person. Day) involved in the project















## Tabriz Water Supply



### **GENERAL INFORMATION:**

- **PROJECT NAME:** Tabriz Water Supply
- CLIENT: East Azerbaijan Regional Water Organization
- CONTRACT AMOUNT: 21,000,000 US Dollars
- LOCATION: Tabriz, East Azerbaijan Province, Iran
- **CONSULTANT:** Mahab Ghodss Consulting Engineers
- **COMMENCEMENT DATE:** 1991
- **PROJECT STATUS:** Completed

### **TECHNICAL INFORMATION:**

The project aimed to supply 5 cubic meters per second of potable water to Tabriz from Miandoab through 180 kilometers pipe line. Scope of work consists of:

- o 2 concrete reservoirs with the capacity of 75,000 cubic meters
- o 1 concrete reservoirs with a capacity of 20,000 cubic meters
- o 12 concrete reservoirs with a capacity of 10,000 cubic meters
- Construction of 15 underground reservoirs wi