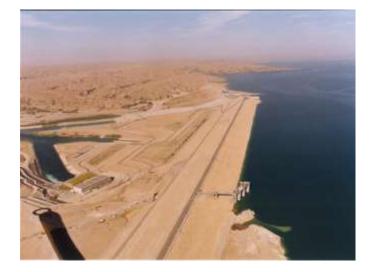

|
| Maximum Crest Width (m)         | 12                                                                                                                   |
| Maximum Foundation Width (m)    | 1,100                                                                                                                |
| Effective Reservoir Volume (m3) | 5,300,000,000                                                                                                        |
| Spillway Capacity (m3/Sec)      | 18,260                                                                                                               |
| Bamrah's Scope of Work          | Civil works of the 400 megawatts hydro power plant                                                                   |





























#### **GENERAL INFORMATION:**

- PROJECT NAME: Gotvand Dam Penstocks Steel Linings
- CLIENT: Iran Water and Power Resources Development Company
- CONTRACT AMOUNT: 27,667,107 US Dollars
- LOCATION: Shooshtar, Near City of Gotvand, Khuzestan Province, Iran
- CONSULTANT: Mahab Ghodss Consulting Engineering Company
- **COMMENCEMENT DATE:** 2004
- **PROJECT STATUS:** Completed

### **TECHNICAL INFORMATION:**

The scope of this project consisted of design, procurement, fabrication and installation of tunnel and shaft steel linings including:

- Concreting between steel linings and tunnel/shaft walls
- Contact and consolidate grouting of the tunnels
- Earth Backfilling around upper bends of tunnels
  - o 4 Tunnels:
    - Diameter of tunnels: 7 meters
    - Length of tunnels: 180 meters