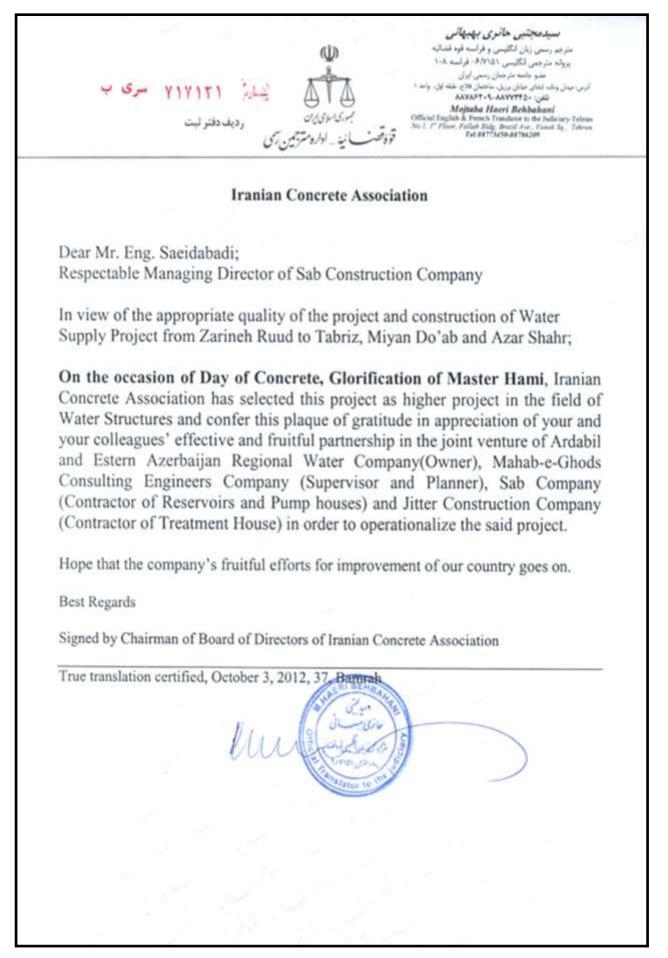

*TECHNICAL INFORMATION:**

The project aimed to supply 5 cubic meters per second of potable water to Tabriz from Miandoab through 180 kilometers pipe line. Scope of work consists of:

- o 2 concrete reservoirs with the capacity of 75,000 cubic meters
- o 1 concrete reservoirs with a capacity of 20,000 cubic meters
- o 12 concrete reservoirs with a capacity of 10,000 cubic meters
- Construction of 15 underground reservoirs with the capacity of 290,000 cubic meters:
- Construction of 5 pumping stations with the supply capacity of 5 cubic meters per second
- Landscaping of 13 different sites, construction of auxiliary buildings, valve chambers and other related structures
- Total concrete volume: 120,000 cubic meters
- Total Earth works volume: 1,500,000 cubic meters

## Tabriz Water Supply



# Tunneling and Underground Constructions



Population grow increases the demand for drinking water and transportation. Building irrigation and drainage tunnels, road and rail tunnels are the only solution to meet cities demands. With impressive track record in tunneling and underground constructions, Bamrah is considered as one of Iran's pioneers in Metro Tunnel Boring.

Our core competences are conventional tunneling by drill and blast, mechanical excavation using tunnel boring machines, cavern and shaft as well as under water construction. We provide EPC services for Portable Water and Irrigation Tunnels, Water Supply Tunnels, Water Diversion Tunnels, Underground Railway Networks (Metro), Traffic Tunnels and Underground Structures projects. Please take the time to explore some of our