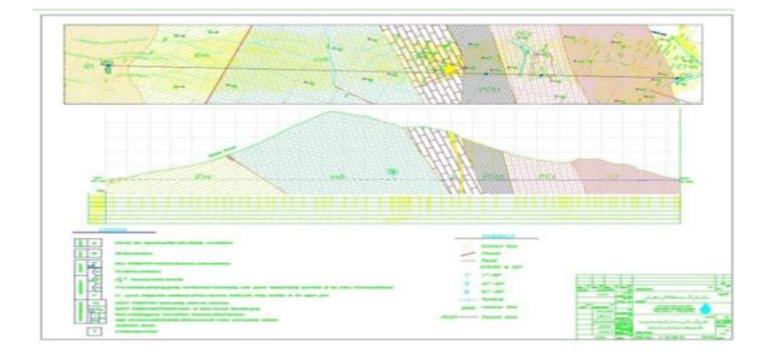

COMMENCEMENT DATE: 2000
- **PROJECT STATUS:** Completed

### **TECHNICAL INFORMATION:**

Semnan Water Supply Tunnel project was awarded as an EPC contract. Scope consisted of design, procurement and construction Semnan water supply tunnel which aimed to supply potable water for the City of Semnan from Roozieh Spring. Main items area as follows;

- Design and execution of 3.3 kilometers tunnel with inner diameter of 4.5 meters with maximum overburden of 700 meters
- Design , construction and installation of precast pipe slippers
- Execution of pipe foundations and pipe holders along the tunnel
- Installation of 1,000 millimeters G.R.P. pipe line inside the tunnel
- Construction of one water reservoir with the capacity of 100 cubic meters at the tunnel exit

## Semnan Water Supply Tunnel













# Industrial and Public Facilities



Qualified as a Grade One Contractor in Industry and Mining, Infrastructure and Urban Facilities, Bamrah has displayed an impressive track record for successful execution of Construction and EPC contracts for implementation of Manufacturing Plants, Production Factories, Buildings, Urban Facilities, Educational Institutions, Hospitals, Iron Ore Treatment Plants, Steel Mills, Power Generation Plants, Hydro Power Plants, Gas Turbine Power Plants, Oxygen Separation Plants and Copper Smelting Plants. Please take the time to explore some of our Projects.

## Sarcheshmeh Copper Smelting Plant



### **GENERAL INFORMATION:**

- **PROJECT NAME:** Sarcheshmeh Copper Smelting Plant
- CLIENT: National Iranian Copper Industries Company
- CONTRACT AMOUNT: 8