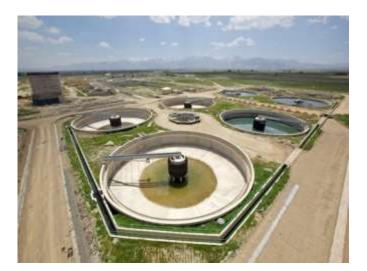

ng tanks for primary sludge and excess sludge are thickened separated
  - Sludge digestion through two huge anaerobic digesters with draft tube mixers
  - Digester bio gas collection system with gas storage tank & gas purification accessories
  - Gas flares
  - Gas boiler system to supply hot water for heating of digester
  - Instrumentation and PLC control system
  - Electrical supply system
- Design and implementation of electrical, mechanical, control and instrumentation utilities
- Design and construction of structures and site drainage system
- Landscaping
- o Major Civil Quantities:
  - Excavation: 260,000 cubic meters
  - Concrete: 40,000 cubic meters
  - Form Work: 100,000 cubic meters
  - Rebar: 4,300 tons
- O Manpower per day: 210.000 (person. Day) involved in the project















## Tabriz Water Supply



### **GENERAL INFORMATION:**

- **PROJECT NAME:** Tabriz Water Supply
- CLIENT: East Azerbaijan Regional Water Organization
- CONTRACT AMOUNT: 21,000,000 US Dollars
- LOCATION: Tabriz, East Azerbaijan Province, Iran
- **CONSULTANT:** Mahab Ghodss Consulting Engineers
- **COMMENCEMENT DATE:** 1991
- **PROJECT STATUS:** Completed

### **TECHNICAL INFORMATION:**

The project aimed to supply 5 cubic meters per second of potable water to Tabriz from Miandoab through 180 kilometers pipe line. Scope of work consists of:

- o 2 concrete reservoirs with the capacity of 75,000 cubic meters
- o 1 concrete reservoirs with a capacity of 20,000 cubic meters
- o 12 concrete reservoirs with a capacity of 10,000 cubic meters
- Construction of 15 underground reservoirs with