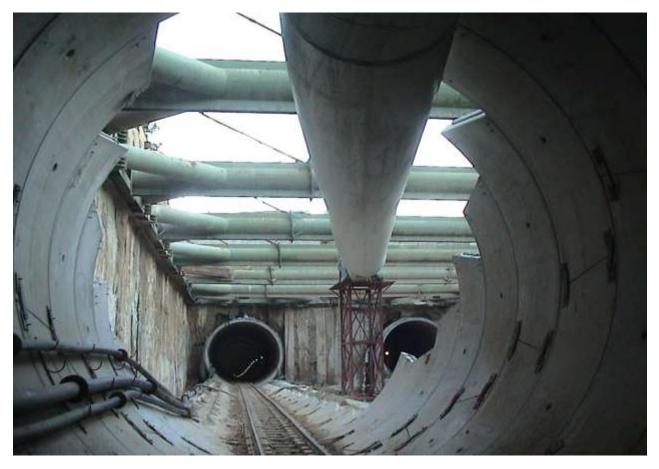

race Tunnel
- **CLIENT:** Farab Company
- CONTRACT AMOUNT: 18,950,000 US Dollars
- LOCATION: Sri Lanka
- CONSULTANT: Mahab Ghods Consulting Engineers POYRY Energy Limited
- COMMENCEMENT DATE: 2013
- **PROJECT STATUS:** Completed

### **TECHNICAL INFORMATION:**

Tailrace Tunnel of Uma Oya Multipurpose Development Project was awarded as a procurement and construction contract. Scope of work of Tailrace Tunnel Project Contract consists of:

- Excavation of access portal
- Construction of Tailrace Tunnel with Double Shield TBM in gneiss rock, including temporary
  - o Tunnel Length: 3,600 meters
  - o Tunnel Diameter: 4.30 meters

supports and permanent linings :

• Construction of cut and cover concrete outflow structure and gate chamber

# Uma Oya Multipurpose Project | Tailrace Tunnel







### **GENERAL INFORMATION:**

- **PROJECT NAME:** Shiraz Urban Underground Railway
- CLIENT: Shiraz Urban Railway Organization
- **CONTRACT AMOUNT:** 91,764,350 US Dollars
- LOCATION: Shiraz, Fars Province, Iran
- **CONSULTANT:** Omran Mohit Zist Consulting Engineers
- COMMENCEMENT DATE: 2002
- **PROJECT STATUS:** Completed

### **TECHNICAL INFORMATION:**

The scope of the project consisted of construction of metro stations' structures and tunnels of Shiraz urban railway network including:

- Construction of cut-off walls and excavation of 10 stations
- Construction of the metro stations with approximate dimensions of each station: Length=100 meters, Width = 20 meters, Height =16 meters
- Construction of two parallel tunnels, each 12.5 kilometers long with internal diameter of 6 meters w