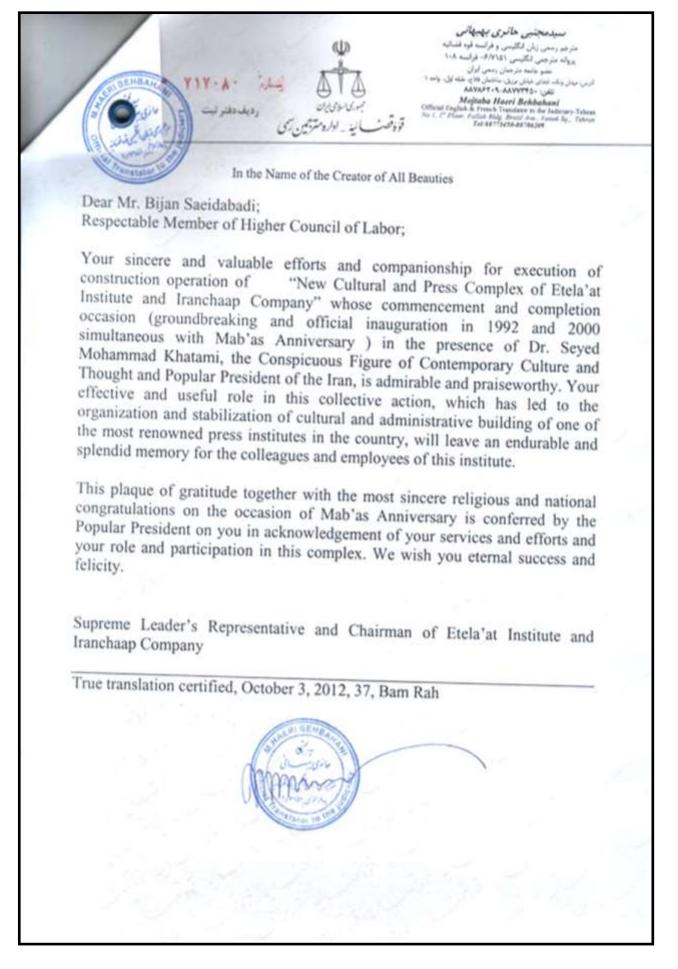

MENCEMENT DATE: 1993
- **PROJECT STATUS:** Completed

#### **TECHNICAL INFORMATION:**

The project aimed for the construction of a color printing complex for Iran Chap Company. The scope of the project consists of the construction of distribution warehouse, two printing shops, administration tower, auxiliary buildings and site landscaping. Major quantities are as follow:

- Excavation volume: 100,000 cubic meters
- Concrete foundation of distribution warehouse and printing shops in an area of about 26,000 square meters
- Heavy steel structures for distribution warehouse and auxiliary buildings over an area of 300 square meters
- 17 stories administration tower with an area of about 17,000 square meters
- Transformer and magazine buildings
- Site landscaping

### IranChap Printing Complex



### Ministry of Interior Conference Halls



#### **GENERAL INFORMATION:**

- **PROJECT NAME:** Ministry of Interior Conference Hall
- **CLIENT:** Municipality of Tehran
- CONTRACT AMOUNT: 3,614,445 USD
- LOCATION: Tehran, Iran
- CONSULTIANT: PANAM Consulting Company and ENERGY Consulting Group
- **COMMENCEMENT DATE:** 1996
- **PROJECT STATUS:** Completed

#### **TECHNICAL INFORMATION:**

Scope of the project consists of civil works, mechanical and electrical installation, as well as landscaping for the construction of one 7-story reinforced concrete building in an area of 10,000 square meters. The building is attached to main building of Interior Ministry and is surrounded on three sides which was the main issue in the construction phase.

## Ministry of Interior Conference Halls