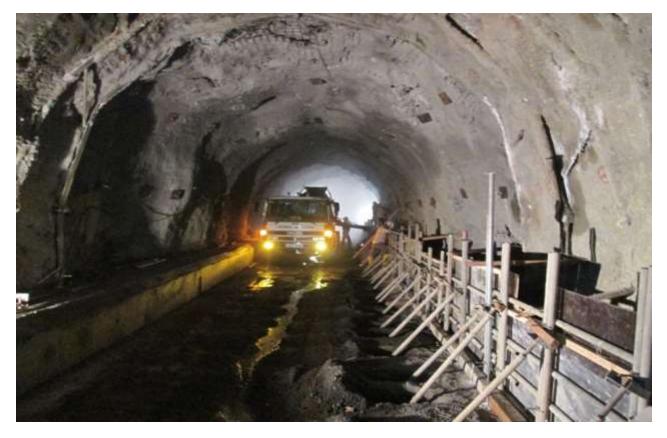

Tailrace Tunnel
- **CLIENT:** Farab Company
- CONTRACT AMOUNT: 18,950,000 US Dollars
- LOCATION: Sri Lanka
- CONSULTANT: Mahab Ghods Consulting Engineers POYRY Energy Limited
- COMMENCEMENT DATE: 2013
- **PROJECT STATUS:** Completed

### **TECHNICAL INFORMATION:**

Tailrace Tunnel of Uma Oya Multipurpose Development Project was awarded as a procurement and construction contract. Scope of work of Tailrace Tunnel Project Contract consists of:

- Excavation of access portal
- Construction of Tailrace Tunnel with Double Shield TBM in gneiss rock, including temporary
  - o Tunnel Length: 3,600 meters
  - o Tunnel Diameter: 4.30 meters

supports and permanent linings :

• Construction of cut and cover concrete outflow structure and gate chamber

# Uma Oya Multipurpose Project | Tailrace Tunnel







### **GENERAL INFORMATION:**

- **PROJECT NAME:** Shiraz Urban Underground Railway
- CLIENT: Shiraz Urban Railway Organization
- **CONTRACT AMOUNT:** 91,764,350 US Dollars
- LOCATION: Shiraz, Fars Province, Iran
- **CONSULTANT:** Omran Mohit Zist Consulting Engineers
- COMMENCEMENT DATE: 2002
- **PROJECT STATUS:** Completed

### **TECHNICAL INFORMATION:**

The scope of the project consisted of construction of metro stations' structures and tunnels of Shiraz urban railway network including:

- Construction of cut-off walls and excavation of 10 stations
- Construction of the metro stations with approximate dimensions of each station: Length=100 meters, Width = 20 meters, Height =16 meters
- Construction of two parallel tunnels, each 12.5 kilometers long with internal diameter of 6 mete