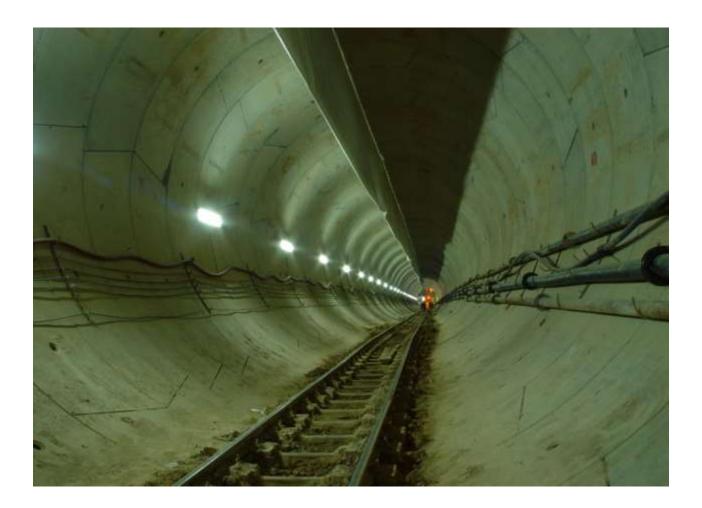

to supply 5 cubic meters per second of potable water to Tabriz from Miandoab through 180 kilometers pipe line. Scope of work consists of:

- o 2 concrete reservoirs with the capacity of 75,000 cubic meters
- o 1 concrete reservoirs with a capacity of 20,000 cubic meters
- o 12 concrete reservoirs with a capacity of 10,000 cubic meters
- Construction of 15 underground reservoirs with the capacity of 290,000 cubic meters:
- Construction of 5 pumping stations with the supply capacity of 5 cubic meters per second
- Landscaping of 13 different sites, construction of auxiliary buildings, valve chambers and other related structures
- Total concrete volume: 120,000 cubic meters
- Total Earth works volume: 1,500,000 cubic meters

## Tabriz Water Supply



# Tunneling and Underground Constructions



Population grow increases the demand for drinking water and transportation. Building irrigation and drainage tunnels, road and rail tunnels are the only solution to meet cities demands. With impressive track record in tunneling and underground constructions, Bamrah is considered as one of Iran's pioneers in Metro Tunnel Boring.

Our core competences are conventional tunneling by drill and blast, mechanical excavation using tunnel boring machines, cavern and shaft as well as under water construction. We provide EPC services for Portable Water and Irrigation Tunnels, Water Supply Tunnels, Water Diversion Tunnels, Underground Railway Networks (Metro), Traffic Tunnels and Underground Structures projects. Please take the time to explore some of our Projects.

| 7