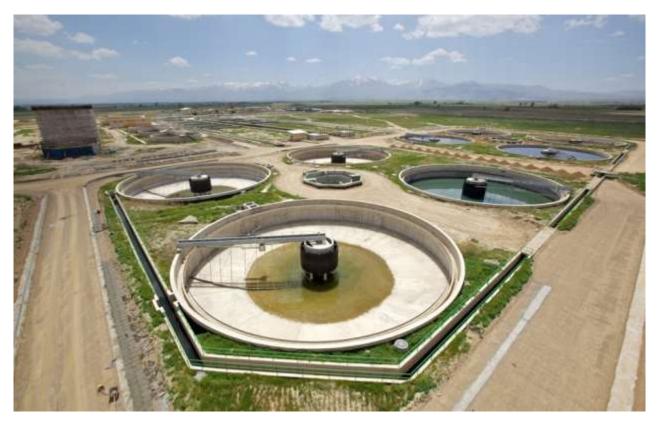

43,400,023 Euros
- LOCATION: City of Qom, Iran
- CONSULTANT: Mahab Ghodss Consulting Engineering Company
- COMMENCEMENT DATE: 2011
- **PROJECT STATUS:** In Progress

### **TECHNICAL INFORMATION:**

Scope of the project includes design, procurement, construction, installation, testing, commissioning and trial operation of the water treatment plant with a capacity of about 6.6 cubic meters per second. The main items of the project are as follows:

- Basic and detail design of the plant
- Domestic and foreign procurement of required equipment
- Plant construction:
  - o Construction of structures, appurtenance buildings and site drainage system
  - o Implementation of electrical, mechanical, control and instrumentation utilities
  - o Landscaping
- One year commissioning and trial operation



### **GENERAL INFORMATION:**

- **PROJECT NAME:** Hamedan Waste Water Treatment Plant
- CLIENT: Hamedan Water and Waste Water Company
- CONTRACT AMOUNT: 32,751,066 US Dollars
- LOCATION: City of Hamedan, Iran
- CONSULTANT: Mahab Ghodss Consulting Engineering Company
- COMMENCEMENT DATE: 2005
- **PROJECT STATUS:** Completed

### **TECHNICAL INFORMATION:**

Hamedan Wastewater Treatment Plant was awarded in 2005 as an EPC contract to ABIRAN-BAMRAH Joint Venture. Scope of the project included the design, construction, installation, testing and commissioning of two complete modules, each with average capacity of 640 liters per second. The plant was designed to serve the population of 500,000 by treating 1280 liters of sewage per second and a total of 110,000 cubic meters in 24 hours through t