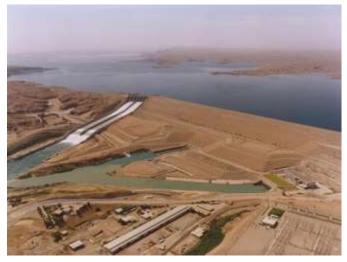

| Maximum Crest Width (m)         | 12                                                                                                                   |
| Maximum Foundation Width (m)    | 1,100                                                                                                                |
| Effective Reservoir Volume (m3) | 5,300,000,000                                                                                                        |
| Spillway Capacity (m3/Sec)      | 18,260                                                                                                               |
| Bamrah's Scope of Work          | Civil works of the 400 megawatts hydro power plant                                                                   |





























#### **GENERAL INFORMATION:**

- PROJECT NAME: Gotvand Dam Penstocks Steel Linings
- CLIENT: Iran Water and Power Resources Development Company
- CONTRACT AMOUNT: 27,667,107 US Dollars
- LOCATION: Shooshtar, Near City of Gotvand, Khuzestan Province, Iran
- CONSULTANT: Mahab Ghodss Consulting Engineering Company
- **COMMENCEMENT DATE:** 2004
- **PROJECT STATUS:** Completed

### **TECHNICAL INFORMATION:**

The scope of this project consisted of design, procurement, fabrication and installation of tunnel and shaft steel linings including:

- Concreting between steel linings and tunnel/shaft walls
- Contact and consolidate grouting of the tunnels
- Earth Backfilling around upper bends of tunnels
  - o 4 Tunnels:
    - Diameter of tunnels: 7 meters
    - Length of tunnels: 180 meters
    -