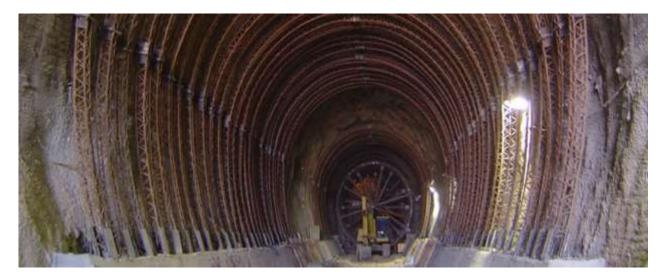

Maximum Crest Width (m)         | 12                                                                                                                   |
| Maximum Foundation Width (m)    | 1,100                                                                                                                |
| Effective Reservoir Volume (m3) | 5,300,000,000                                                                                                        |
| Spillway Capacity (m3/Sec)      | 18,260                                                                                                               |
| Bamrah's Scope of Work          | Civil works of the 400 megawatts hydro power plant                                                                   |





























#### **GENERAL INFORMATION:**

- PROJECT NAME: Gotvand Dam Penstocks Steel Linings
- CLIENT: Iran Water and Power Resources Development Company
- CONTRACT AMOUNT: 27,667,107 US Dollars
- LOCATION: Shooshtar, Near City of Gotvand, Khuzestan Province, Iran
- CONSULTANT: Mahab Ghodss Consulting Engineering Company
- **COMMENCEMENT DATE:** 2004
- **PROJECT STATUS:** Completed

### **TECHNICAL INFORMATION:**

The scope of this project consisted of design, procurement, fabrication and installation of tunnel and shaft steel linings including:

- Concreting between steel linings and tunnel/shaft walls
- Contact and consolidate grouting of the tunnels
- Earth Backfilling around upper bends of tunnels
  - o 4 Tunnels:
    - Diameter of tunnels: 7 meters
    - Length of tunnels: 180 meters
    - He