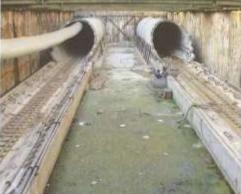

## **Company Profile**

Founded in April of 1976, Bamrah Construction Company is among the well-known establishments in Iran's construction industry. Stable management, innovative leadership, loyal associates and experienced managers along with efficient, educated, and talented staff equipped with most recent construction techniques and computerized systems have enabled the company to become one of the leading contractors in the country.