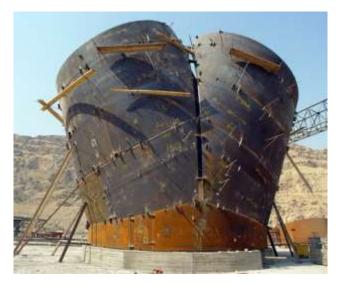

|
| Maximum Crest Width (m)         | 17                                                                                                                                               |
| Effective Reservoir Volume (m3) | 4,500,000                                                                                                                                        |
| Spillway Capacity (m3/sec)      | 17,500                                                                                                                                           |
| Bamrah's Scope of Work          | Design, procurement, fabrication and installation of tun-<br>nel and shaft steel linings                                                         |















## Seymareh Dam Diversion Tunnels



#### **GENERAL INFORMATION:**

- **PROJECT NAME:** Seymareh Dam Diversion Tunnels
- CLIENT: Iran Water and Power Development Company
- CONTRACT AMOUNT: 26,243,908 US Dollars
- LOCATION: Seymareh River, Zagros Mountains, Province of Ilam, Iran
- CONSULTANT: Mahab Ghodss Consulting Engineering Company
- COMMENCEMENT DATE: 1997
- **PROJECT STATUS:** Completed

### **TECHNICAL INFORMATION:**

Scope of work consisted of the construction of:

- Diversion tunnels
- Height of upstream cofferdam: 21 meters
- Height of downstream cofferdam: 7 meters
- Internal diameter of diversion tunnels: 10.5 meters
- Length of diversion tunnels: 835 meters
- Length of access road: 8 kilometers

## Seymareh Dam Diversion Tunnels

| Title                           |