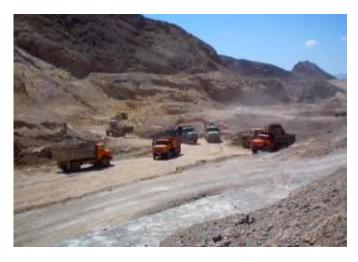

|
| Effective Reservoir Volume (m3) | 12,800,000                                                                                                                                                                                                                     |
| Spillway Capacity (m3/Sec)      | 744                                                                                                                                                                                                                            |
| Bamrah's Scope of Work          | Diversion of the river through a culvert system, Main<br>dam body, Injection galleries, Water intake and bottom<br>outlet structure, Spillway, Hydro mechanical utilities, In-<br>strumentation, Temporary and permanent roads |

































#### **GENERAL INFORMATION:**

- **PROJECT NAME:** Karkheh Storage Dam Hydro Power Plant
- **CLIENT:** Iran Water and Power Resources Development Company
- CONTRACT AMOUNT: 72,362,150 US Dollars
- LOCATION: Andimeshk, Khuzestan Province, Iran
- **CONSULTANT:** Mahab Ghodss Consulting Engineering Company
- COMMENCEMENT DATE: 1996
- **PROJECT STATUS:** Completed

#### **TECHNICAL INFORMATION:**

The Hydro Power Plant is designed to produce 400 megawatts of electrical power. The scope of work consists of the civil works of the power plant:

- Excavation volume: over 2,300,000 cubic meters
- Under water excavation volume of over 1,000,000 cubic meters starting at 25 meters below underground water level
- Consolidation of embankments
- Water drainage: up to 800 liter