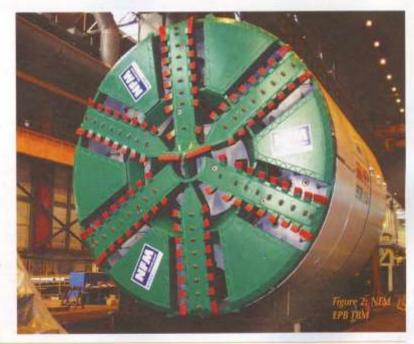

|           |

# Final breakthrough for Shiraz metro



## 30



|                                                                      | ection                                                                                                          |
|----------------------------------------------------------------------|-----------------------------------------------------------------------------------------------------------------|
| Length of tunnels                                                    | 2 × 12.5km                                                                                                      |
| Method statement                                                     | Tunnelling by two EPB TBMs                                                                                      |
| Soil type