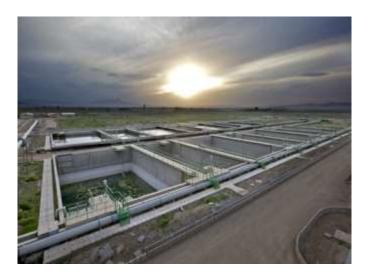

tanks for primary sludge and excess sludge are thickened separated
  - Sludge digestion through two huge anaerobic digesters with draft tube mixers
  - Digester bio gas collection system with gas storage tank & gas purification accessories
  - Gas flares
  - Gas boiler system to supply hot water for heating of digester
  - Instrumentation and PLC control system
  - Electrical supply system
- Design and implementation of electrical, mechanical, control and instrumentation utilities
- Design and construction of structures and site drainage system
- Landscaping
- o Major Civil Quantities:
  - Excavation: 260,000 cubic meters
  - Concrete: 40,000 cubic meters
  - Form Work: 100,000 cubic meters
  - Rebar: 4,300 tons
- O Manpower per day: 210.000 (person. Day) involved in the project















## Tabriz Water Supply



### **GENERAL INFORMATION:**

- **PROJECT NAME:** Tabriz Water Supply
- CLIENT: East Azerbaijan Regional Water Organization
- CONTRACT AMOUNT: 21,000,000 US Dollars
- LOCATION: Tabriz, East Azerbaijan Province, Iran
- **CONSULTANT:** Mahab Ghodss Consulting Engineers
- **COMMENCEMENT DATE:** 1991
- **PROJECT STATUS:** Completed

### **TECHNICAL INFORMATION:**

The project aimed to supply 5 cubic meters per second of potable water to Tabriz from Miandoab through 180 kilometers pipe line. Scope of work consists of:

- o 2 concrete reservoirs with the capacity of 75,000 cubic meters
- o 1 concrete reservoirs with a capacity of 20,000 cubic meters
- o 12 concrete reservoirs with a capacity of 10,000 cubic meters
- Construction of 15 underground reservoirs with t