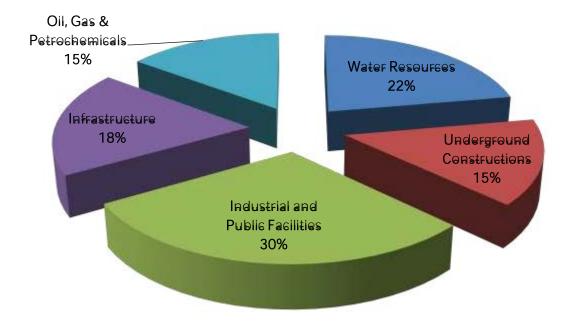

abricated Concrete Structures and Pipe Racks in Refineries and Petrochemical Complexes

**Infrastructure & Transportation**: Bridges, Highways, Railways, Underground Urban Railway Network (Metro), Harbor and Port Constructions, Reclamation of Land from Sea and Earth Works







an Hydro Yower Plant Sen





Shiraz Olbon Underground Rolway (Meho



Out-and Darn Pointenia Statistic

induitiol Camples

## Projects Map



Bamrah Construction Company has successfully completed over 40 large scales and national level project in different regions of the country and is now looking to expand its domain of operations to GCC, CIS, Africa and other selected international regions. Please take a moment to acquaint yourself with our projects and services.

## Projects Distribution (Number of Projects)



## Projects Distribution (Contract Amounts)



## Water Resources



Qualified as a Grade One Contractor in Water Resources, Bamrah has displayed an impressive track record of successfully executing Construction and EPC contracts for implementation of Dams, Hydroelectric and Hydraulic Structures, Hydro Power Plants, Water and Wastewater Treatment Plants, Pump Stations, Reservoirs, Water Diversion Tunnels, Pipelines and Supply Network for Water and Sewers. Please take the time to explore some of our Projects.

| 7                 | 6                                                   | б                | 4                                        | ω                                      | 2                                 |                       | No.                                 |