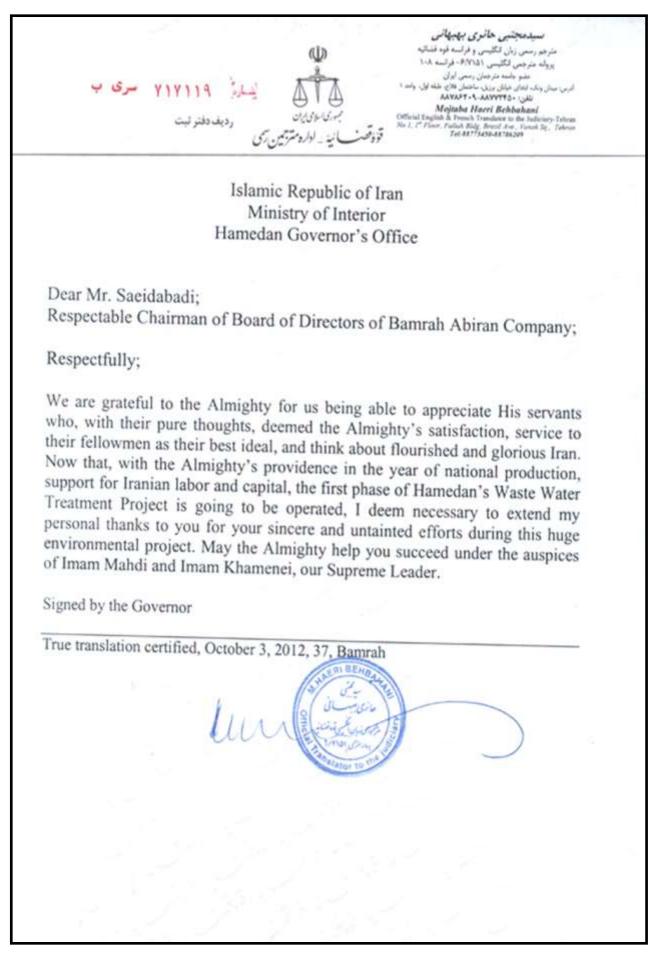

ickening tanks for primary sludge and excess sludge are thickened separated
  - Sludge digestion through two huge anaerobic digesters with draft tube mixers
  - Digester bio gas collection system with gas storage tank & gas purification accessories
  - Gas flares
  - Gas boiler system to supply hot water for heating of digester
  - Instrumentation and PLC control system
  - Electrical supply system
- Design and implementation of electrical, mechanical, control and instrumentation utilities
- Design and construction of structures and site drainage system
- Landscaping
- o Major Civil Quantities:
  - Excavation: 260,000 cubic meters
  - Concrete: 40,000 cubic meters
  - Form Work: 100,000 cubic meters
  - Rebar: 4,300 tons
- O Manpower per day: 210.000 (person. Day) involved in the project















## Tabriz Water Supply



### **GENERAL INFORMATION:**

- **PROJECT NAME:** Tabriz Water Supply
- CLIENT: East Azerbaijan Regional Water Organization
- CONTRACT AMOUNT: 21,000,000 US Dollars
- LOCATION: Tabriz, East Azerbaijan Province, Iran
- **CONSULTANT:** Mahab Ghodss Consulting Engineers
- **COMMENCEMENT DATE:** 1991
- **PROJECT STATUS:** Completed

### **TECHNICAL INFORMATION:**

The project aimed to supply 5 cubic meters per second of potable water to Tabriz from Miandoab through 180 kilometers pipe line. Scope of work consists of:

- o 2 concrete reservoirs with the capacity of 75,000 cubic meters
- o 1 concrete reservoirs with a capacity of 20,000 cubic meters
- o 12 concrete reservoirs with a capacity of 10,000 cubic meters
- Construction of 15 underground reservoir