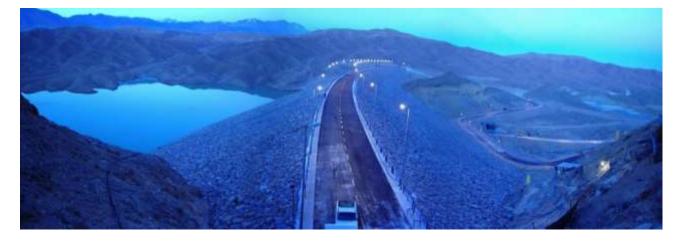

ctive Reservoir Volume (m3) | 12,800,000                                                                                                                                                                                                                     |
| Spillway Capacity (m3/Sec)      | 744                                                                                                                                                                                                                            |
| Bamrah's Scope of Work          | Diversion of the river through a culvert system, Main<br>dam body, Injection galleries, Water intake and bottom<br>outlet structure, Spillway, Hydro mechanical utilities, In-<br>strumentation, Temporary and permanent roads |

































#### **GENERAL INFORMATION:**

- **PROJECT NAME:** Karkheh Storage Dam Hydro Power Plant
- **CLIENT:** Iran Water and Power Resources Development Company
- CONTRACT AMOUNT: 72,362,150 US Dollars
- LOCATION: Andimeshk, Khuzestan Province, Iran
- **CONSULTANT:** Mahab Ghodss Consulting Engineering Company
- COMMENCEMENT DATE: 1996
- **PROJECT STATUS:** Completed

#### **TECHNICAL INFORMATION:**

The Hydro Power Plant is designed to produce 400 megawatts of electrical power. The scope of work consists of the civil works of the power plant:

- Excavation volume: over 2,300,000 cubic meters
- Under water excavation volume of over 1,000,000 cubic meters starting at 25 meters below underground water level
- Consolidation of embankments
- Water drainage: up to 800 liters per second
- Mai