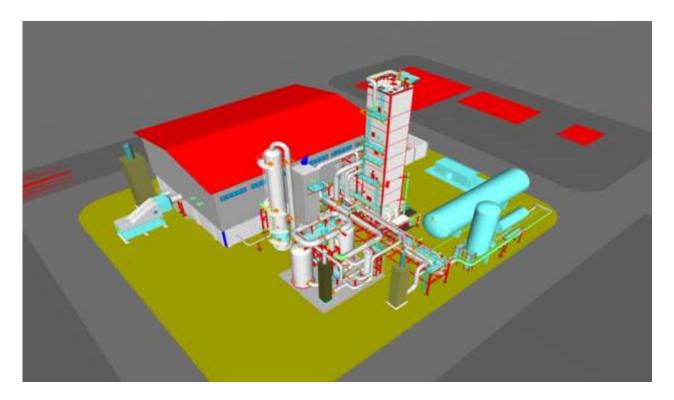

ENT DATE: 2010
- **PROJECT STATUS:** In progress

## **TECHNICAL INFORMATION:**

Sarcheshmeh Copper Smelting Plant project is an EPC contract with the aim to replace the existing reverberatory smelting process with flash smelting process including all its units, interconnections and common facilities for stable production capacity of 875 tons per day cathodic copper from copper concentrate. Project scope consists of the following:

- Basic and detail design and engineering
- Field engineering
- Procurement and supply of materials and equipment through domestic and foreign markets
- Construction of industrial and non-industrial structures and buildings, erection, precommissioning, commissioning, performance tests and Training

# Khatoon Abad Copper Smelting Complex Oxygen Separation Plant



### **GENERAL INFORMATION:**

- **PROJECT NAME:** Khatoon Abad Copper Smelting Complex Oxygen Separation Plant
- **CLIENT:** National Iranian Copper Industries Company
- CONTRACT AMOUNT: 10,493,579 US Dollars + 20,600,000 Euros
- LOCATION: Khatoon Abad Copper Smelting Complex, Kerman, Iran
- **CONSULTANT:** Kahanroba Engineering Company
- COMMENCEMENT DATE: 2010
- **PROJECT STATUS:** In Progress

### **TECHNICAL INFORMATION:**

Copper Smelting Complex Air Separation Plant was awarded as an EPC contract. Scope of the project covers the engineering, procurement and construction of an Oxygen production plant including all the units, areas and the relevant internal sections with the capacity to produce 750 metric tons per day gaseous Oxygen with minimum purity of 95% at three different press