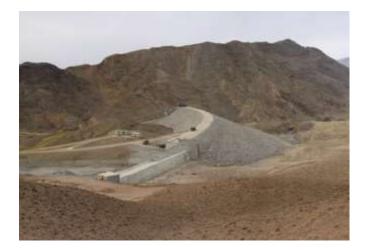

|
| Effective Reservoir Volume (m3) | 12,800,000                                                                                                                                                                                                                     |
| Spillway Capacity (m3/Sec)      | 744                                                                                                                                                                                                                            |
| Bamrah's Scope of Work          | Diversion of the river through a culvert system, Main<br>dam body, Injection galleries, Water intake and bottom<br>outlet structure, Spillway, Hydro mechanical utilities, In-<br>strumentation, Temporary and permanent roads |

































#### **GENERAL INFORMATION:**

- **PROJECT NAME:** Karkheh Storage Dam Hydro Power Plant
- **CLIENT:** Iran Water and Power Resources Development Company
- CONTRACT AMOUNT: 72,362,150 US Dollars
- LOCATION: Andimeshk, Khuzestan Province, Iran
- **CONSULTANT:** Mahab Ghodss Consulting Engineering Company
- COMMENCEMENT DATE: 1996
- **PROJECT STATUS:** Completed

#### **TECHNICAL INFORMATION:**

The Hydro Power Plant is designed to produce 400 megawatts of electrical power. The scope of work consists of the civil works of the power plant:

- Excavation volume: over 2,300,000 cubic meters
- Under water excavation volume of over 1,000,000 cubic meters starting at 25 meters below underground water level
- Consolidation of embankments
- Water drainage: up to 800 liters