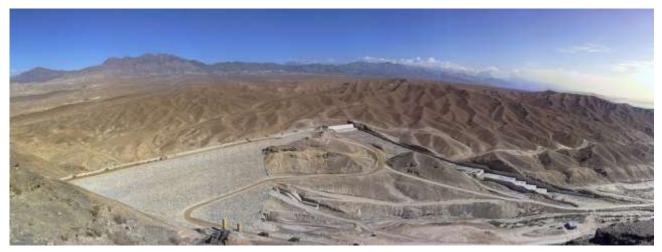

fective Reservoir Volume (m3) | 12,800,000                                                                                                                                                                                                                     |
| Spillway Capacity (m3/Sec)      | 744                                                                                                                                                                                                                            |
| Bamrah's Scope of Work          | Diversion of the river through a culvert system, Main<br>dam body, Injection galleries, Water intake and bottom<br>outlet structure, Spillway, Hydro mechanical utilities, In-<br>strumentation, Temporary and permanent roads |

































#### **GENERAL INFORMATION:**

- **PROJECT NAME:** Karkheh Storage Dam Hydro Power Plant
- **CLIENT:** Iran Water and Power Resources Development Company
- CONTRACT AMOUNT: 72,362,150 US Dollars
- LOCATION: Andimeshk, Khuzestan Province, Iran
- **CONSULTANT:** Mahab Ghodss Consulting Engineering Company
- COMMENCEMENT DATE: 1996
- **PROJECT STATUS:** Completed

#### **TECHNICAL INFORMATION:**

The Hydro Power Plant is designed to produce 400 megawatts of electrical power. The scope of work consists of the civil works of the power plant:

- Excavation volume: over 2,300,000 cubic meters
- Under water excavation volume of over 1,000,000 cubic meters starting at 25 meters below underground water level
- Consolidation of embankments
- Water drainage: up to 800 liters per second
- M