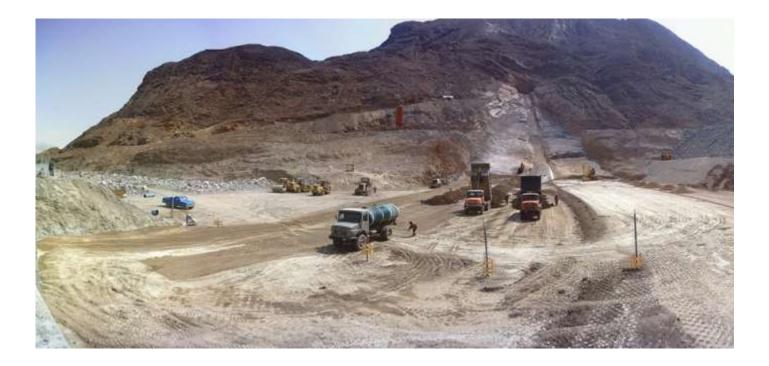

|
| Effective Reservoir Volume (m3) | 12,800,000                                                                                                                                                                                                                     |
| Spillway Capacity (m3/Sec)      | 744                                                                                                                                                                                                                            |
| Bamrah's Scope of Work          | Diversion of the river through a culvert system, Main<br>dam body, Injection galleries, Water intake and bottom<br>outlet structure, Spillway, Hydro mechanical utilities, In-<br>strumentation, Temporary and permanent roads |

































#### **GENERAL INFORMATION:**

- **PROJECT NAME:** Karkheh Storage Dam Hydro Power Plant
- **CLIENT:** Iran Water and Power Resources Development Company
- CONTRACT AMOUNT: 72,362,150 US Dollars
- LOCATION: Andimeshk, Khuzestan Province, Iran
- **CONSULTANT:** Mahab Ghodss Consulting Engineering Company
- COMMENCEMENT DATE: 1996
- **PROJECT STATUS:** Completed

#### **TECHNICAL INFORMATION:**

The Hydro Power Plant is designed to produce 400 megawatts of electrical power. The scope of work consists of the civil works of the power plant:

- Excavation volume: over 2,300,000 cubic meters
- Under water excavation volume of over 1,000,000 cubic meters starting at 25 meters below underground water level
- Consolidation of embankments
- Water drainage: up to 800 liters pe