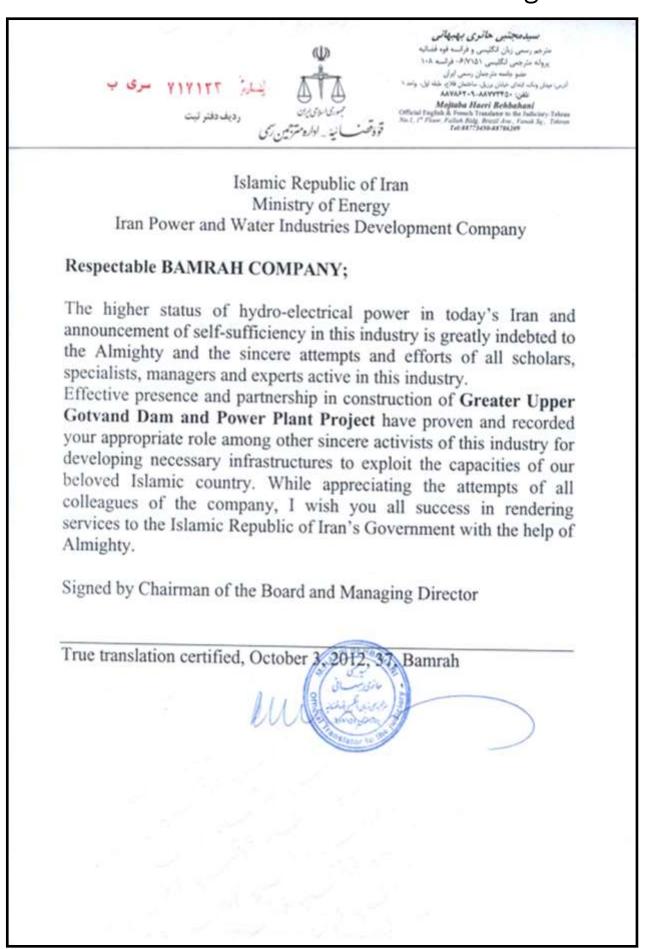

|
| Maximum Crest Width (m)         | 17                                                                                                                                               |
| Effective Reservoir Volume (m3) | 4,500,000                                                                                                                                        |
| Spillway Capacity (m3/sec)      | 17,500                                                                                                                                           |
| Bamrah's Scope of Work          | Design, procurement, fabrication and installation of tun-<br>nel and shaft steel linings                                                         |















## Seymareh Dam Diversion Tunnels



#### **GENERAL INFORMATION:**

- **PROJECT NAME:** Seymareh Dam Diversion Tunnels
- CLIENT: Iran Water and Power Development Company
- CONTRACT AMOUNT: 26,243,908 US Dollars
- LOCATION: Seymareh River, Zagros Mountains, Province of Ilam, Iran
- CONSULTANT: Mahab Ghodss Consulting Engineering Company
- COMMENCEMENT DATE: 1997
- **PROJECT STATUS:** Completed

### **TECHNICAL INFORMATION:**

Scope of work consisted of the construction of:

- Diversion tunnels
- Height of upstream cofferdam: 21 meters
- Height of downstream cofferdam: 7 meters
- Internal diameter of diversion tunnels: 10.5 meters
- Length of diversion tunnels: 835 meters
- Length of access road: 8 kilometers

## Seymareh Dam Diversion Tunnels

| Title