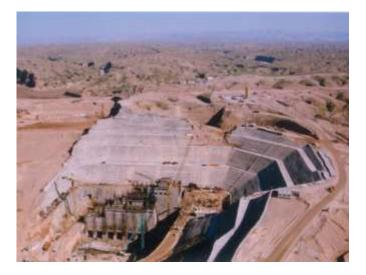

|
| Maximum Crest Width (m)         | 12                                                                                                                   |
| Maximum Foundation Width (m)    | 1,100                                                                                                                |
| Effective Reservoir Volume (m3) | 5,300,000,000                                                                                                        |
| Spillway Capacity (m3/Sec)      | 18,260                                                                                                               |
| Bamrah's Scope of Work          | Civil works of the 400 megawatts hydro power plant                                                                   |





























#### **GENERAL INFORMATION:**

- PROJECT NAME: Gotvand Dam Penstocks Steel Linings
- CLIENT: Iran Water and Power Resources Development Company
- CONTRACT AMOUNT: 27,667,107 US Dollars
- LOCATION: Shooshtar, Near City of Gotvand, Khuzestan Province, Iran
- CONSULTANT: Mahab Ghodss Consulting Engineering Company
- **COMMENCEMENT DATE:** 2004
- **PROJECT STATUS:** Completed

### **TECHNICAL INFORMATION:**

The scope of this project consisted of design, procurement, fabrication and installation of tunnel and shaft steel linings including:

- Concreting between steel linings and tunnel/shaft walls
- Contact and consolidate grouting of the tunnels
- Earth Backfilling around upper bends of tunnels
  - o 4 Tunnels:
    - Diameter of tunnels: 7 meters
    - Length of tunn