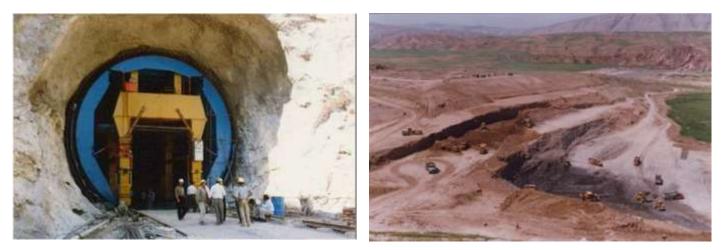

|
| Crest Length (m)                | 202                                               |
| Maximum Crest Width (m)         | 6                                                 |
| Maximum Foundation Width (m)    | 28                                                |
| Body Volume (m3)                | 559,000                                           |
| Effective Reservoir Volume (m3) | 810,000,000                                       |
| Spillway Capacity (m3/Sec)      | 8,500                                             |
| Bamrah's Scope of Work          | Construction of: Diversion tunnels                |
| Bamrah's Project Manager        | Kazem Nikfar                                      |

## Seymareh Dam Diversion Tunnels



223

# Seymareh Dam Diversion Tunnels









## Sahand Earth Dam



### **GENERAL INFORMATION:**

- **PROJECT NAME:** Sahand Earth Dam
- CLIENT: East Azerbaijan Regional Water Organization
- CONTRACT AMOUNT: 5,367,418 US Dollars
- LOCATION: East Azerbaijan, 30 km of Town of Hashtrood, Iran
- **CONSULTANT:** Bandab Consulting Engineers
- COMMENCEMENT DATE: 1995
- **PROJECT STATUS:** Completed

### **TECHNICAL INFORMATION:**

The dam has a crown length of 500 meters, height of 49 meters and width of 10 meters at the crest constructed on Ghoango River. The main items of project are as follows:

- Excavation: 350,000 cubic meters
- Embankment: 2,100,000 cubic meters
- Two diversion tunnels with circular shaped cross section, each with an area of 12 square meters and length of 435 meters
- Related works including 43,000 cubic mete