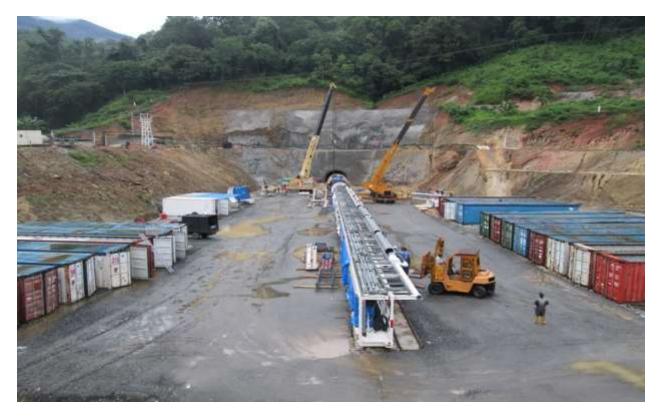

es                                    |
|                                 | 24,320           | 344,120                                     | 410,000                                            | 13,200                        | 20,050                               | 190,000                                        | Concrete<br>Works<br>(m3)             |                                       |
|                                 | 2,950,000        | 2,296,000                                   | 48,000                                             | 182,800                       | 1,260,000                            | 880,000                                        | Excavation<br>(m3)                    |                                       |

## Uma Oya Multipurpose Project | Tailrace Tunnel



### **GENERAL INFORMATION:**

- **PROJECT NAME:** Uma Oya Multipurpose Development Project | Tailrace Tunnel
- **CLIENT:** Farab Company
- CONTRACT AMOUNT: 18,950,000 US Dollars
- LOCATION: Sri Lanka
- CONSULTANT: Mahab Ghods Consulting Engineers POYRY Energy Limited
- COMMENCEMENT DATE: 2013
- **PROJECT STATUS:** Completed

### **TECHNICAL INFORMATION:**

Tailrace Tunnel of Uma Oya Multipurpose Development Project was awarded as a procurement and construction contract. Scope of work of Tailrace Tunnel Project Contract consists of:

- Excavation of access portal
- Construction of Tailrace Tunnel with Double Shield TBM in gneiss rock, including temporary
  - o Tunnel Length: 3,600 meters
  - o Tunnel Diameter: 4.30 meters

supports and permanent linings :

• Construction of cut and cover