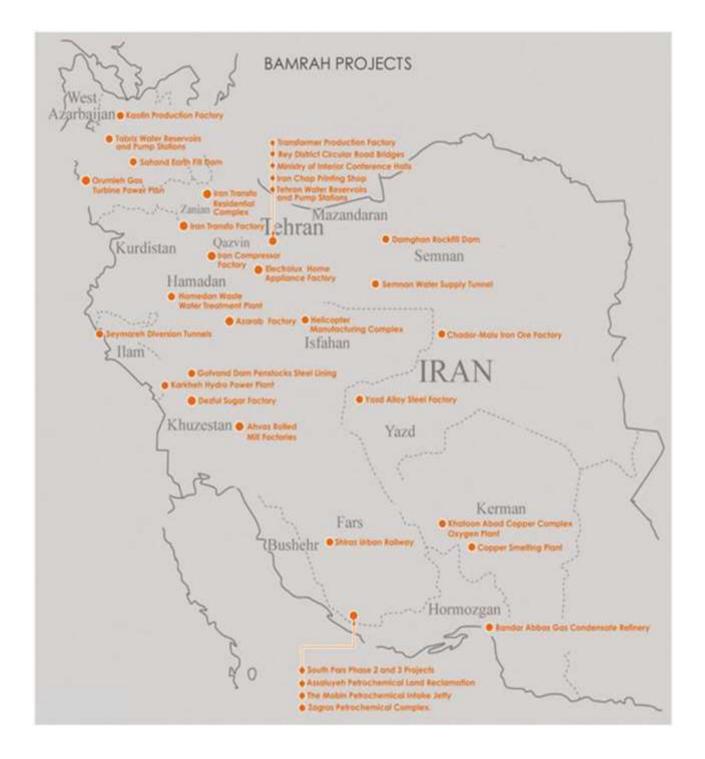

, Hydroelectric and Hydraulic Structures, Water and Wastewater Treatment Plants, Pump Stations and Reservoirs, Pipelines and Supply Network for water and Sewers, Water Diversion Tunnels, Water Supply Tunnels

**Oil, Gas and Petrochemicals:** Gas Turbine Power Plants, Constructions Related to Gas Condensate Refineries and Gas Treatment Plants, Heavy Concrete Structures and Prefabricated Concrete Structures and Pipe Racks in Refineries and Petrochemical Complexes

**Infrastructure & Transportation**: Bridges, Highways, Railways, Underground Urban Railway Network (Metro), Harbor and Port Constructions, Reclamation of Land from Sea and Earth Works







an Hydro Yower Plant Sen





Shiraz Olbon Underground Rolway (Meho



Out-and Darn Pointenia Statistic

induitiol Camples

## Projects Map



Bamrah Construction Company has successfully completed over 40 large scales and national level project in different regions of the country and is now looking to expand its domain of operations to GCC, CIS, Africa and other selected international regions. Please take a moment to acquaint yourself with our projects and services.

## Projects Distribution (Number of Projects)



## Projects Distribution (Contract Amounts)



## Water Resources



Qualified as a Grade One Contractor in Water Resources, Bamrah has displayed an impressive track record of successfully executing Construction and EPC contracts for implementation of Dams, Hydroelectric and Hydraulic Structures, Hydro Power Plants, Water and Wastewater Treatment Plants, Pump Stations, Reservoirs, Water Diversion Tunnels, Pipelines