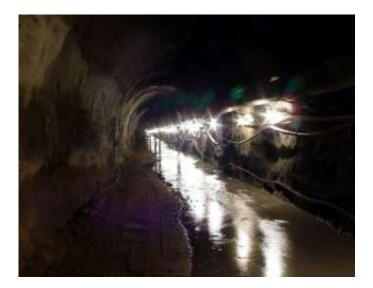

CEMENT DATE: 2000
- **PROJECT STATUS:** Completed

### **TECHNICAL INFORMATION:**

Semnan Water Supply Tunnel project was awarded as an EPC contract. Scope consisted of design, procurement and construction Semnan water supply tunnel which aimed to supply potable water for the City of Semnan from Roozieh Spring. Main items area as follows;

- Design and execution of 3.3 kilometers tunnel with inner diameter of 4.5 meters with maximum overburden of 700 meters
- Design , construction and installation of precast pipe slippers
- Execution of pipe foundations and pipe holders along the tunnel
- Installation of 1,000 millimeters G.R.P. pipe line inside the tunnel
- Construction of one water reservoir with the capacity of 100 cubic meters at the tunnel exit

## Semnan Water Supply Tunnel













# Industrial and Public Facilities



Qualified as a Grade One Contractor in Industry and Mining, Infrastructure and Urban Facilities, Bamrah has displayed an impressive track record for successful execution of Construction and EPC contracts for implementation of Manufacturing Plants, Production Factories, Buildings, Urban Facilities, Educational Institutions, Hospitals, Iron Ore Treatment Plants, Steel Mills, Power Generation Plants, Hydro Power Plants, Gas Turbine Power Plants, Oxygen Separation Plants and Copper Smelting Plants. Please take the time to explore some of our Projects.

## Sarcheshmeh Copper Smelting Plant



### **GENERAL INFORMATION:**

- **PROJECT NAME:** Sarcheshmeh Copper Smelting Plant
- CLIENT: National Iranian Copper Industries Company
- CONTRACT AMOUNT: 84,500,