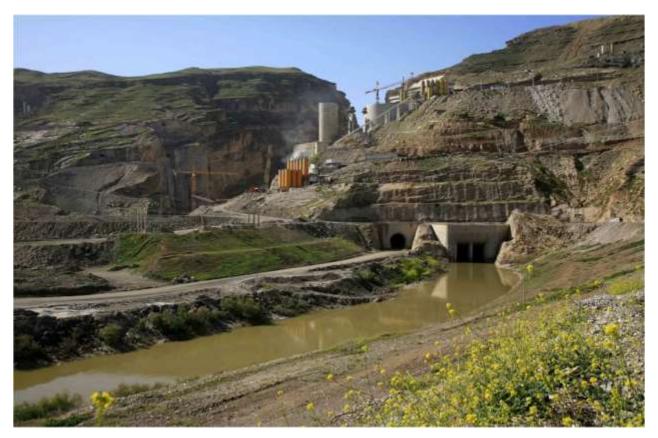

|
| Maximum Crest Width (m)         | 17                                                                                                                                               |
| Effective Reservoir Volume (m3) | 4,500,000                                                                                                                                        |
| Spillway Capacity (m3/sec)      | 17,500                                                                                                                                           |
| Bamrah's Scope of Work          | Design, procurement, fabrication and installation of tun-<br>nel and shaft steel linings                                                         |















## Seymareh Dam Diversion Tunnels



#### **GENERAL INFORMATION:**

- **PROJECT NAME:** Seymareh Dam Diversion Tunnels
- CLIENT: Iran Water and Power Development Company
- CONTRACT AMOUNT: 26,243,908 US Dollars
- LOCATION: Seymareh River, Zagros Mountains, Province of Ilam, Iran
- CONSULTANT: Mahab Ghodss Consulting Engineering Company
- COMMENCEMENT DATE: 1997
- **PROJECT STATUS:** Completed

### **TECHNICAL INFORMATION:**

Scope of work consisted of the construction of:

- Diversion tunnels
- Height of upstream cofferdam: 21 meters
- Height of downstream cofferdam: 7 meters
- Internal diameter of diversion tunnels: 10.5 meters
- Length of diversion tunnels: 835 meters
- Length of access road: 8 kilometers

## Seymareh Dam Diversion Tunnels

| Title                           | Description