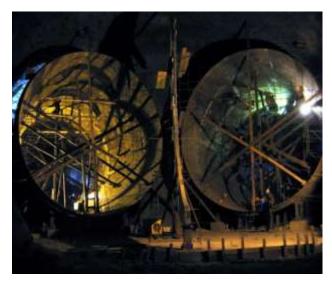

|
| Maximum Crest Width (m)         | 17                                                                                                                                               |
| Effective Reservoir Volume (m3) | 4,500,000                                                                                                                                        |
| Spillway Capacity (m3/sec)      | 17,500                                                                                                                                           |
| Bamrah's Scope of Work          | Design, procurement, fabrication and installation of tun-<br>nel and shaft steel linings                                                         |















## Seymareh Dam Diversion Tunnels



#### **GENERAL INFORMATION:**

- **PROJECT NAME:** Seymareh Dam Diversion Tunnels
- CLIENT: Iran Water and Power Development Company
- CONTRACT AMOUNT: 26,243,908 US Dollars
- LOCATION: Seymareh River, Zagros Mountains, Province of Ilam, Iran
- CONSULTANT: Mahab Ghodss Consulting Engineering Company
- COMMENCEMENT DATE: 1997
- **PROJECT STATUS:** Completed

### **TECHNICAL INFORMATION:**

Scope of work consisted of the construction of:

- Diversion tunnels
- Height of upstream cofferdam: 21 meters
- Height of downstream cofferdam: 7 meters
- Internal diameter of diversion tunnels: 10.5 meters
- Length of diversion tunnels: 835 meters
- Length of access road: 8 kilometers

## Seymareh Dam Diversion Tunnels

| Title                           | D