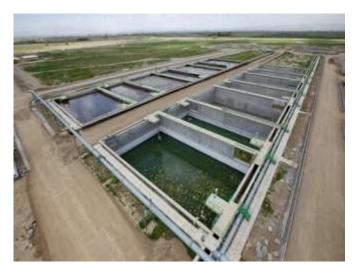

kening tanks for primary sludge and excess sludge are thickened separated
  - Sludge digestion through two huge anaerobic digesters with draft tube mixers
  - Digester bio gas collection system with gas storage tank & gas purification accessories
  - Gas flares
  - Gas boiler system to supply hot water for heating of digester
  - Instrumentation and PLC control system
  - Electrical supply system
- Design and implementation of electrical, mechanical, control and instrumentation utilities
- Design and construction of structures and site drainage system
- Landscaping
- o Major Civil Quantities:
  - Excavation: 260,000 cubic meters
  - Concrete: 40,000 cubic meters
  - Form Work: 100,000 cubic meters
  - Rebar: 4,300 tons
- O Manpower per day: 210.000 (person. Day) involved in the project















## Tabriz Water Supply



### **GENERAL INFORMATION:**

- **PROJECT NAME:** Tabriz Water Supply
- CLIENT: East Azerbaijan Regional Water Organization
- CONTRACT AMOUNT: 21,000,000 US Dollars
- LOCATION: Tabriz, East Azerbaijan Province, Iran
- **CONSULTANT:** Mahab Ghodss Consulting Engineers
- **COMMENCEMENT DATE:** 1991
- **PROJECT STATUS:** Completed

### **TECHNICAL INFORMATION:**

The project aimed to supply 5 cubic meters per second of potable water to Tabriz from Miandoab through 180 kilometers pipe line. Scope of work consists of:

- o 2 concrete reservoirs with the capacity of 75,000 cubic meters
- o 1 concrete reservoirs with a capacity of 20,000 cubic meters
- o 12 concrete reservoirs with a capacity of 10,000 cubic meters
- Construction of 15 underground reservoirs