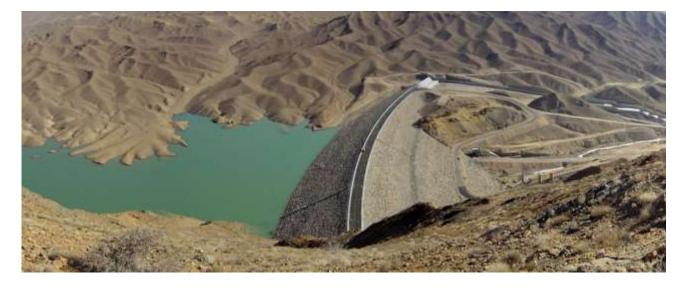

Effective Reservoir Volume (m3) | 12,800,000                                                                                                                                                                                                                     |
| Spillway Capacity (m3/Sec)      | 744                                                                                                                                                                                                                            |
| Bamrah's Scope of Work          | Diversion of the river through a culvert system, Main<br>dam body, Injection galleries, Water intake and bottom<br>outlet structure, Spillway, Hydro mechanical utilities, In-<br>strumentation, Temporary and permanent roads |

































#### **GENERAL INFORMATION:**

- **PROJECT NAME:** Karkheh Storage Dam Hydro Power Plant
- **CLIENT:** Iran Water and Power Resources Development Company
- CONTRACT AMOUNT: 72,362,150 US Dollars
- LOCATION: Andimeshk, Khuzestan Province, Iran
- **CONSULTANT:** Mahab Ghodss Consulting Engineering Company
- COMMENCEMENT DATE: 1996
- **PROJECT STATUS:** Completed

#### **TECHNICAL INFORMATION:**

The Hydro Power Plant is designed to produce 400 megawatts of electrical power. The scope of work consists of the civil works of the power plant:

- Excavation volume: over 2,300,000 cubic meters
- Under water excavation volume of over 1,000,000 cubic meters starting at 25 meters below underground water level
- Consolidation of embankments
- Water drainage: up to 800 liters per second
-