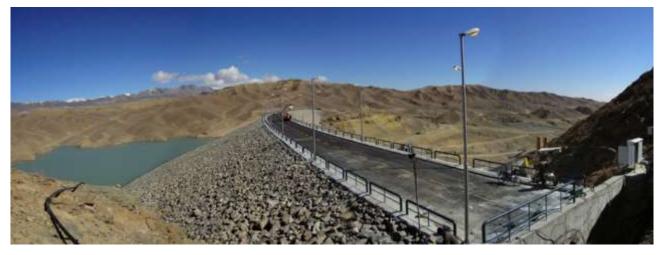

ive Reservoir Volume (m3) | 12,800,000                                                                                                                                                                                                                     |
| Spillway Capacity (m3/Sec)      | 744                                                                                                                                                                                                                            |
| Bamrah's Scope of Work          | Diversion of the river through a culvert system, Main<br>dam body, Injection galleries, Water intake and bottom<br>outlet structure, Spillway, Hydro mechanical utilities, In-<br>strumentation, Temporary and permanent roads |

































#### **GENERAL INFORMATION:**

- **PROJECT NAME:** Karkheh Storage Dam Hydro Power Plant
- **CLIENT:** Iran Water and Power Resources Development Company
- CONTRACT AMOUNT: 72,362,150 US Dollars
- LOCATION: Andimeshk, Khuzestan Province, Iran
- **CONSULTANT:** Mahab Ghodss Consulting Engineering Company
- COMMENCEMENT DATE: 1996
- **PROJECT STATUS:** Completed

#### **TECHNICAL INFORMATION:**

The Hydro Power Plant is designed to produce 400 megawatts of electrical power. The scope of work consists of the civil works of the power plant:

- Excavation volume: over 2,300,000 cubic meters
- Under water excavation volume of over 1,000,000 cubic meters starting at 25 meters below underground water level
- Consolidation of embankments
- Water drainage: up to 800 liters per second
- Main