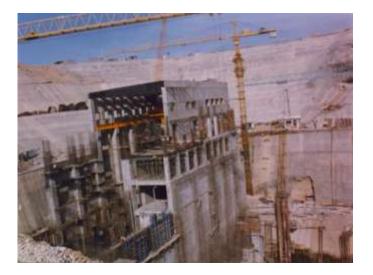

|
| Maximum Crest Width (m)         | 12                                                                                                                   |
| Maximum Foundation Width (m)    | 1,100                                                                                                                |
| Effective Reservoir Volume (m3) | 5,300,000,000                                                                                                        |
| Spillway Capacity (m3/Sec)      | 18,260                                                                                                               |
| Bamrah's Scope of Work          | Civil works of the 400 megawatts hydro power plant                                                                   |





























#### **GENERAL INFORMATION:**

- PROJECT NAME: Gotvand Dam Penstocks Steel Linings
- CLIENT: Iran Water and Power Resources Development Company
- CONTRACT AMOUNT: 27,667,107 US Dollars
- LOCATION: Shooshtar, Near City of Gotvand, Khuzestan Province, Iran
- CONSULTANT: Mahab Ghodss Consulting Engineering Company
- **COMMENCEMENT DATE:** 2004
- **PROJECT STATUS:** Completed

### **TECHNICAL INFORMATION:**

The scope of this project consisted of design, procurement, fabrication and installation of tunnel and shaft steel linings including:

- Concreting between steel linings and tunnel/shaft walls
- Contact and consolidate grouting of the tunnels
- Earth Backfilling around upper bends of tunnels
  - o 4 Tunnels:
    - Diameter of tunnels: 7 meters
    - Length of tunnels: 180 meters