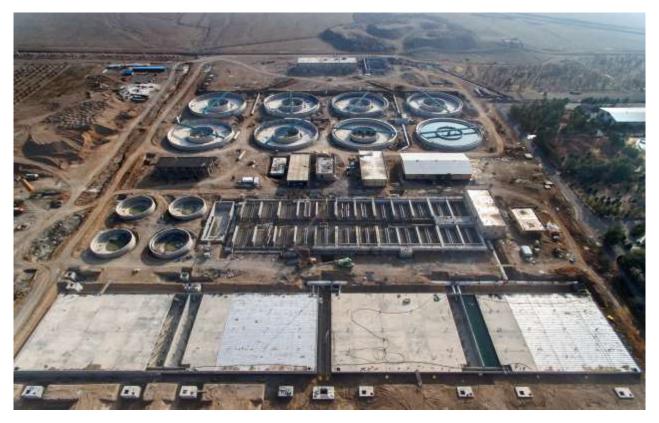

|  |  |
| Body Volume (m3)                | 3,100,000                                                                                     |  |  |
| Effective Reservoir Volume (m3) | 135,000,000                                                                                   |  |  |
| Spillway Capacity (m3/Sec)      | 1,510                                                                                         |  |  |
| Bamrah's Scope of Work          | Construction of two diversion tunnels, access and ser-<br>vice roads, and auxiliary buildings |  |  |
| Bamrah's Project Manager        | Hassan Mahdi                                                                                  |  |  |

## Sahand Earth Dam













## **Qom Water Treatment Plant**



### **GENERAL INFORMATION:**

- **PROJECT NAME:** Qom Water Treatment Plant
- **CLIENT:** Qom Regional Water Authority
- CONTRACT AMOUNT: 43,400,023 Euros
- LOCATION: City of Qom, Iran
- CONSULTANT: Mahab Ghodss Consulting Engineering Company
- COMMENCEMENT DATE: 2011
- **PROJECT STATUS:** In Progress

### **TECHNICAL INFORMATION:**

Scope of the project includes design, procurement, construction, installation, testing, commissioning and trial operation of the water treatment plant with a capacity of about 6.6 cubic meters per second. The main items of the project are as follows:

- Basic and detail design of the plant
- Domestic and foreign procurement of required equipment
- Plant construction:
  - o Construction of structures, appurtenance buildings and site drainage system
  - o Impl