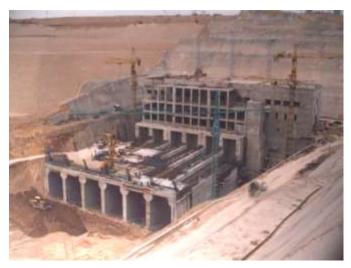

|
| Maximum Crest Width (m)         | 12                                                                                                                   |
| Maximum Foundation Width (m)    | 1,100                                                                                                                |
| Effective Reservoir Volume (m3) | 5,300,000,000                                                                                                        |
| Spillway Capacity (m3/Sec)      | 18,260                                                                                                               |
| Bamrah's Scope of Work          | Civil works of the 400 megawatts hydro power plant                                                                   |





























#### **GENERAL INFORMATION:**

- PROJECT NAME: Gotvand Dam Penstocks Steel Linings
- CLIENT: Iran Water and Power Resources Development Company
- CONTRACT AMOUNT: 27,667,107 US Dollars
- LOCATION: Shooshtar, Near City of Gotvand, Khuzestan Province, Iran
- CONSULTANT: Mahab Ghodss Consulting Engineering Company
- **COMMENCEMENT DATE:** 2004
- **PROJECT STATUS:** Completed

### **TECHNICAL INFORMATION:**

The scope of this project consisted of design, procurement, fabrication and installation of tunnel and shaft steel linings including:

- Concreting between steel linings and tunnel/shaft walls
- Contact and consolidate grouting of the tunnels
- Earth Backfilling around upper bends of tunnels
  - o 4 Tunnels:
    - Diameter of tunnels: 7 meters
    - Length of tunnels: 180 meters