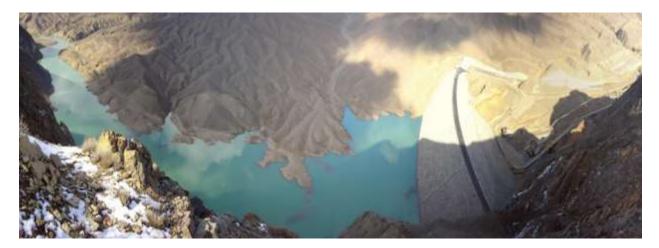

** Bassara Dam Project
- CLIENT: Ministry of Agriculture and Water Resources
- CONTRACT AMOUNT: 85,000,000 US Dollars
- LOCATION: Suleimaniyah Governorate, Kurdistan Regional Government, Iraq
- CONSULTANT: STUCKY Consulting Engineers Limited | Switzerland
- COMMENCEMENT DATE: 31<sup>st</sup> July 2013

### **TECHNICAL INFORMATION:**

Bassara Dam Project consists of the procurement and construction of a complex rock fill with 197.7 meters in length with inside concrete wall and RCC with length of 87 and height of 66.6 meters. Main items of the project consist of the following :

- Diversion Tunnels
- Coffer Dams
- RCC Dam
- Rock fill Dam
- Stilling Basin
- Water Intake Tower and Access Road Bridge
- Penstock, Bottom Outlet and Irrigation
- Power House, Administration and Control Buildings



#### **GENERAL INFORMATION:**

- **PROJECT NAME:** Damghan Rock Fill Dam
- **CLIENT:** Tehran Regional Water Authorities
- LOCATION: Damghan, Iran
- CONTRACT AMOUNT: 68,905,413 US Dollars
- **CONSULTANT:** Lar Consulting Engineers
- COMMENCEMENT DATE: 2001
- **PROJECT STATUS:** Completed

#### **TECHNICAL INFORMATION:**

The objective of Damghan Reservoir Dam Project is to supply agricultural water to farm lands and control floods in Damghan.

- Main parts of the project activities are:
- Diversion of the river through a culvert system
- Main dam body
- Injection galleries
- Water intake and bottom outlet structure
- Spillway
- Hydro mechanical utilities
- Instrumentation
- Temporary and permanent road

| Title                           | Description