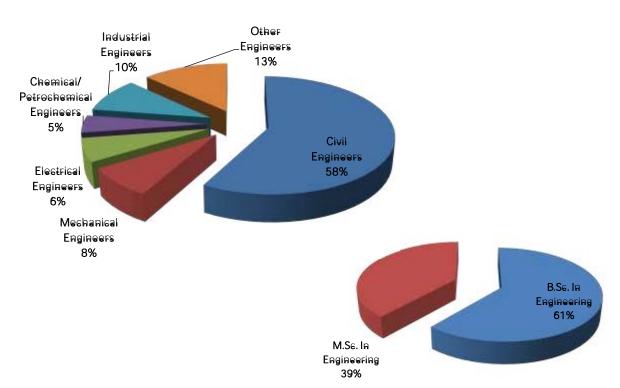

tion of 5 jetties 300 meters apart and backfilling between the jetties

## Assaluyeh Petrochemical Complex Land Reclamation













## "REY" District Circular Road Bridges



#### **GENERAL INFORMATION:**

- **PROJECT NAME:** "REY" District Circular Road Bridges
- CLIENT: City of Tehran Development and Renovation Organization
- CONTRACT AMOUNT: 3,652,506 US Dollars
- LOCATION: Southern Region of Tehran, Iran
- **CONSULTANT:** Farbar Consulting Engineers
- **COMMENCEMENT DATE:** 1996
- **PROJECT STATUS:** Completed

#### **TECHNICAL INFORMATION:**

The project includes construction of 3 pre-cast concrete bridges over one of the major roads. Due to geological condition of the site, concrete piles under bridge supports were deployed.

## "REY" District Circular Road Bridges















## Human Resources (Central Office)

### Human Resource Capital (Central Office) Years of Experience (Engineers)





Every day we work hard to earn your business , blending the talents of our people with the quality of our services to meet your expectations.

Head Office: Iran-Tehran

Address: No.2, Shahin alley, Tavaneer Avenue, Tehran, 1434876611, Iran | P.O. Box 15875-1569 Tel.: +98 21-88785071-9 Fax: +98 21-88785081 E-Mail: bamrah@bamrahco.com

Iraq-KRG

Address: No. 56, 45th Alley, Bakhtiari St., Suleymani, KRG, Iraq Email: KRG@bamrahco.com

Iraq-Baghdad

Address: No.7, 913 Alleys, Al Jadiriya Blvd., Baghdad, Republic of Iraq Email: baghdad@bamrahco.com

Website: www.bamrahco.com