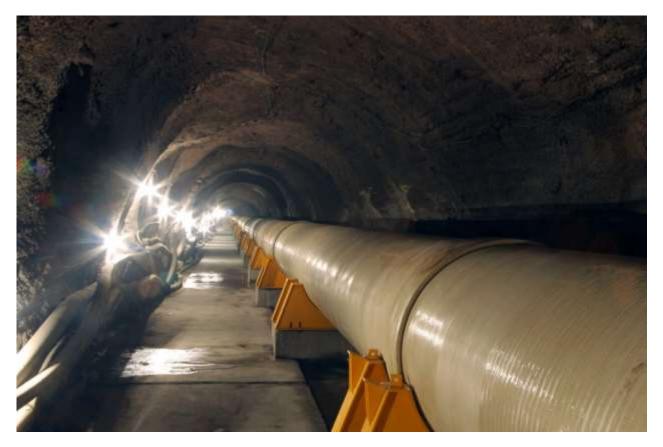

## **Company Profile**

Founded in April of 1976, Bamrah Construction Company is among the well-known establishments in Iran's construction industry. Stable management, innovative leadership, loyal associates and experienced managers along with efficient, educated, and talented staff equipped with most recent construction techniques and computerized systems have enabled the company to become one of the leading contractors in the country.