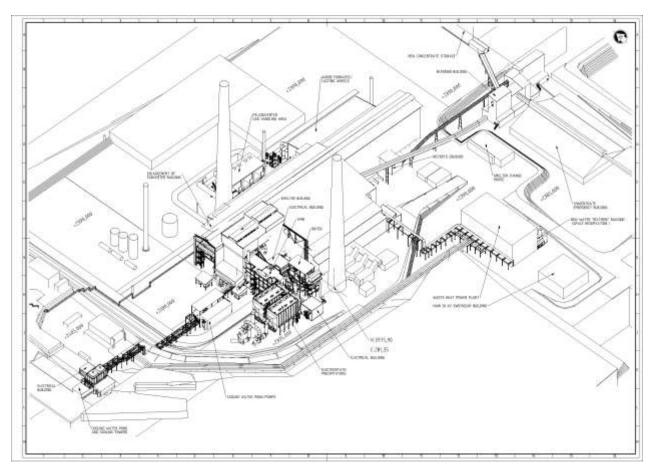

. pipe line inside the tunnel
- Construction of one water reservoir with the capacity of 100 cubic meters at the tunnel exit

## Semnan Water Supply Tunnel













# Industrial and Public Facilities



Qualified as a Grade One Contractor in Industry and Mining, Infrastructure and Urban Facilities, Bamrah has displayed an impressive track record for successful execution of Construction and EPC contracts for implementation of Manufacturing Plants, Production Factories, Buildings, Urban Facilities, Educational Institutions, Hospitals, Iron Ore Treatment Plants, Steel Mills, Power Generation Plants, Hydro Power Plants, Gas Turbine Power Plants, Oxygen Separation Plants and Copper Smelting Plants. Please take the time to explore some of our Projects.

## Sarcheshmeh Copper Smelting Plant



### **GENERAL INFORMATION:**

- **PROJECT NAME:** Sarcheshmeh Copper Smelting Plant
- CLIENT: National Iranian Copper Industries Company
- CONTRACT AMOUNT: 84,500,435 US Dollars + 112,207,200 Euros
- LOCATION: Sarcheshmeh Copper Complex, Kerman, Iran
- **CONSULTANT:** NIPEC + H.A.K.
- COMMENCEMENT DATE: 2010
- **PROJECT STATUS:** In progress

## **TECHNICAL INFORMATION:**

Sarcheshmeh Copper Smelting Plant project is an EPC contract with the aim to replace the existing reverberatory smelting process with flash smelting process including all its units, interconnections and common facilities for stable production capacity of 875 tons per day cathodic copper from copper concentrate. Project scope consists of the following:

- Basic and detail design and engineering
- Field engineering
- Pro